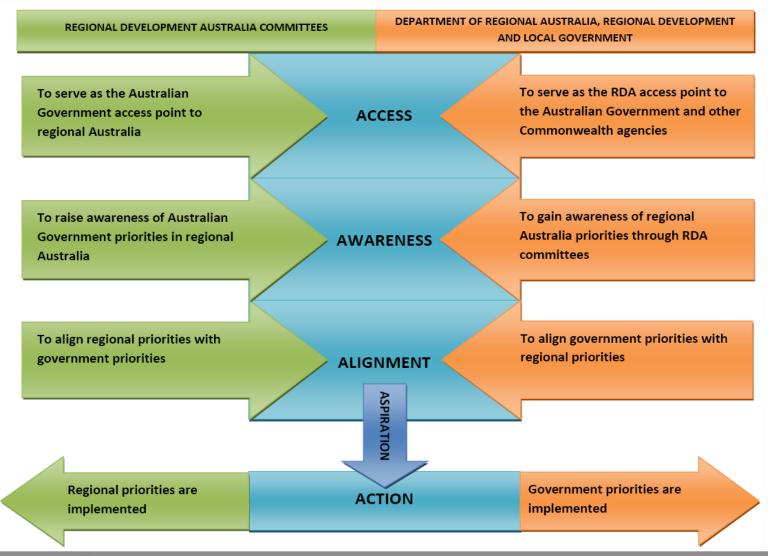

ional Australia, Regional Development and Local Government
- Established the Department of Regional Australia, Regional Development and Local Government
- Established a Regional Australia and Regional Development
   Committee of Cabinet
- Establish a Regional Development Policy Centre
- Established a House of Representatives Committee on Regional Australia, and
- Strengthened Regional Development Australia.

# Regional Development Australia

RDA committees in each state and territory





## **RDA** and Local Government





#### **Australian Government**

## The Patchwork Economy

Average Annual Population Growth 2001 to 2009 (%)





**Australian Government** 

## The Patchwork Economy

**Unemployment** rate, September 2010





**Australian Government** 

## **RDA** and the Department





**Australian Government** 

# www.regional.gov.au