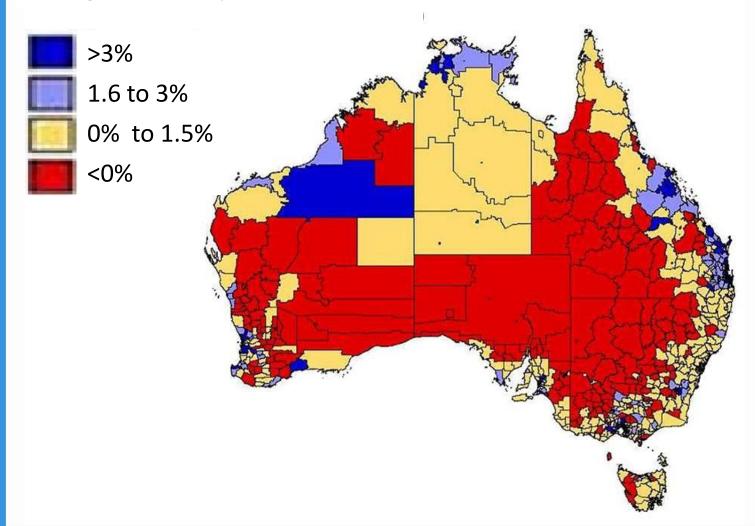

## The Patchwork Economy

Average Annual Population Growth 2001 to 2009 (%)

**Australian Government** 